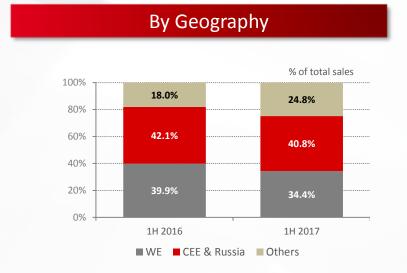

#### Revenue Breakdown

- The continued high proportion of hygiene sales on total revenues confirms a key focus on the hygiene market in Europe
- Sales by geography reflect customer mix and their procurement needs