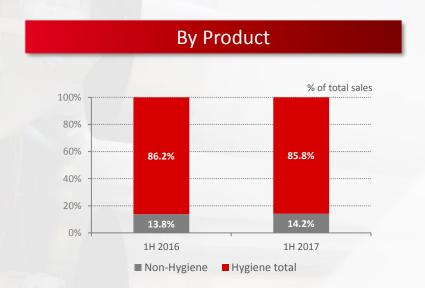

#### Revenue Breakdown

- The continued high proportion of hygiene sales on total revenues confirms a key focus on the hygiene market in Europe
- Sales by geography reflect customer mix and their procurement needs