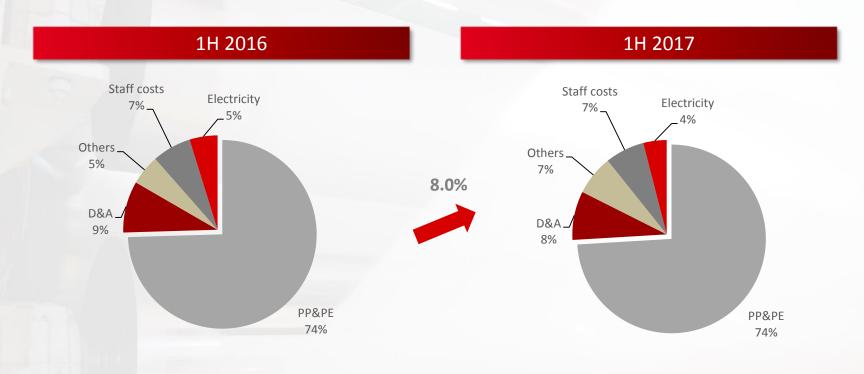

#### **Cost Composition**

- Staff costs up 9% yoy mainly as a result of wages indexation and revaluation of warrants
- Electricity cost down 10% yoy mainly due to the lower prices for power electricity and depreciation of EGP