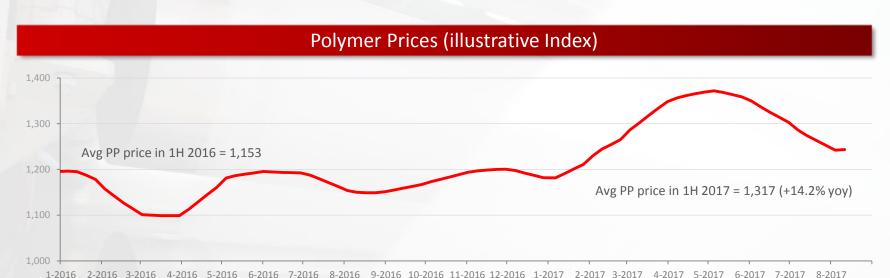

#### **Development of Polymer Prices**

#### Market & Business

- ICIS in Q2 2017 was up by almost 15% compared to the prices in Q2 2016 and more that 10% since the beginning of the year.
- The level of inventories of finished goods increased slightly during Q2 2017 but still at optimal levels